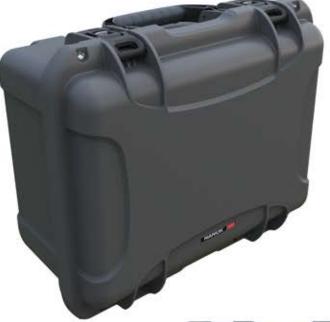

## NANUK 933

INTERIOR DIMENSIONS 17.41" x 12.5" x 9.50" 442mm x 318mm x 241mm

**EXTERIOR** DIMENSIONS 19.81" x 16.06" x 10.04" 503mm x 408mm x 255mm

The new **NANUK 933** case is an adaptation of the 930 case but with more depth to accommodate longer or bulkier items.

This case is ideal for cameras, lenses, video equipment or other equipment that requires extra depth.

**LID DEPTH** 2.1" (53mm)

**BASE DEPTH** 7.40"(162mm)

**ESTIMATED** WEIGHT 8.25lbs(3.74kg)

**NANUK** 933 FEATURES