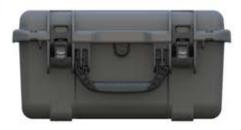

## NANUK 933

INTERIOR DIMENSIONS 17.41" x 12.5" x 9.50" 442mm x 318mm x 241mm

**EXTERIOR** DIMENSIONS 19.81" x 16.06" x 10.04" 503mm x 408mm x 255mm

The new **NANUK 933** case is an adaptation of the 930 case but with more depth to accommodate longer or bulkier items.

This case is ideal for cameras, lenses, video equipment or other equipment that requires extra depth.

**LID DEPTH** 2.1" (53mm)

**BASE DEPTH** 7.40"(162mm)

**ESTIMATED** WEIGHT 8.25lbs(3.74kg)

**NANUK** 933 FEATURES