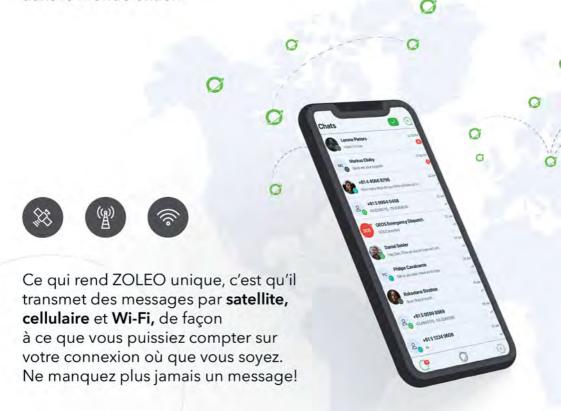

## Lorsque vous êtes dans la couverture cellulaire ...

De façon tout à fait unique, l'application ZOLEO transmet les messages de manière transparente via les réseaux cellulaires et Wi-Fi. Vous recevrez le message, même si votre communicateur satellite ZOLEO est éteint ou utilisé par un ami!

- Étend votre couverture de messagerie de manière transparente en transmettant par satellite, cellulaire et Wi-Fi
- Offre une expérience de messagerie familière
- Permet aux contacts de vous joindre facilement via votre numéro
  SMS ZOLEO et votre adresse de courriel dédiés
- Le prix est déterminé de façon à ce que vous puissiez avoir un meilleur rapport qualité/prix qu'avec les autres communicateurs basés sur Iridium