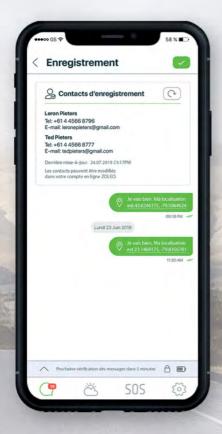

## **Enregistrement**

# Fonctionnalités de sécurité pour la tranquillité d'esprit

Où que vous alliez, vous aurez accès aux alertes SOS, à l'enregistrement et aux prévisions météorologiques. C'est une tranquillité d'esprit pour vous et pour tous ceux qui vous attendent à la maison.

### Comment fonctionne la fonctionnalité SOS?

Votre alerte SOS et vos coordonnées GPS seront envoyées à GEOS, notre partenaire professionnel de surveillance d'urgence 24h/24 7j/7. GEOS répondra à votre urgence et enverra de l'aide à votre emplacement. De plus, vous pourrez utiliser notre application gratuite pour échanger des messages! Et si votre situation change, vous pouvez annuler le SOS via le périphérique ou l'application ZOLEO.