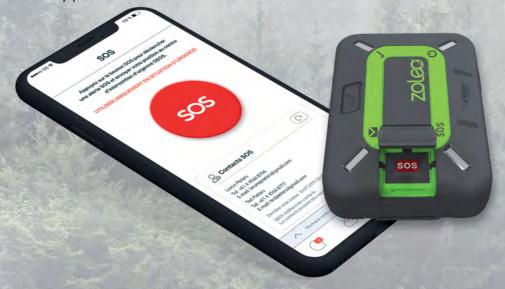

# Fonctionnalités de sécurité pour la tranquillité d'esprit

Où que vous alliez, vous aurez accès aux alertes SOS, à l'enregistrement et aux prévisions météorologiques. C'est une tranquillité d'esprit pour vous et pour tous ceux qui vous attendent à la maison.

### Comment fonctionne la fonctionnalité SOS?

Votre alerte SOS et vos coordonnées GPS seront envoyées à GEOS, notre partenaire professionnel de surveillance d'urgence 24h/24 7j/7. GEOS répondra à votre urgence et enverra de l'aide à votre emplacement. De plus, vous pourrez utiliser notre application gratuite pour échanger des messages! Et si votre situation change, vous pouvez annuler le SOS via le périphérique ou l'application ZOLEO.