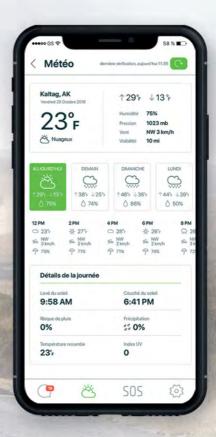

## Météo

Fixez le périphérique ZOLEO pour un accès rapide sur une ceinture, une sangle ou tout accessoire avec un support de caméra. Le support maintient ZOLEO en place lorsqu'il est utilisé avec les inserts interchangeables.

# Fonctionnalités de sécurité pour la tranquillité d'esprit

Où que vous alliez, vous aurez accès aux alertes SOS, à l'enregistrement et aux prévisions météorologiques. C'est une tranquillité d'esprit pour vous et pour tous ceux qui vous attendent à la maison.

### Que peut faire ZOLEO?

- Messagerie globale dans les 2 sens (SMS, courriel, messages d'application à application)
- Alerte SOS avec surveillance 24h/24 7j/7 de GEOS™
- Obtenez les prévisions météo de DarkSky™
- Enregistrement pour signaler à vos contacts que vous allez bien
- Partagez votre position GPS
- Facilitez la possibilité pour vos contacts de vous joindre où que vous soyez