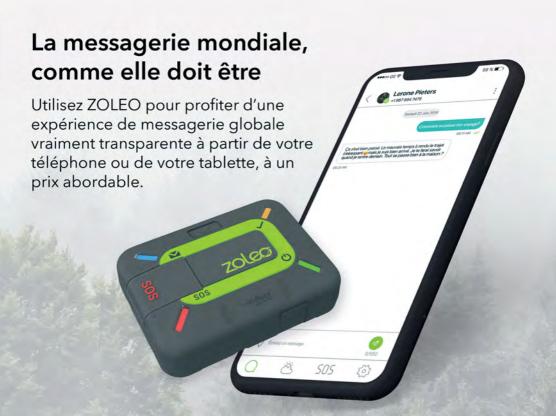

# LA MESSAGERIE GLOBALE TRANSPARENTE POUR LES TÉLÉPHONES INTELLIGENTS EST ARRIVÉE

Rencontrez ZOLEO

# Pour ceux qui s'aventurent au-delà de la couverture mobile

Seul ZOLEO fonctionne avec votre téléphone ou votre tablette pour fournir une messagerie globale qui vous suit au-delà de la couverture mobile. Il comprend également des fonctionnalités de sécurité supplémentaires sur lesquelles vous pouvez compter dans le monde entier.