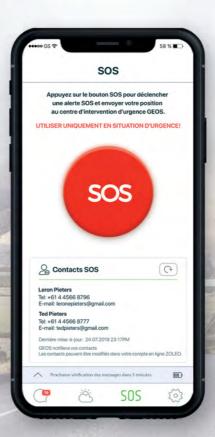

# Fonctionnalités de sécurité pour la tranquillité d'esprit

Où que vous alliez, vous aurez accès aux alertes SOS, à l'enregistrement et aux prévisions météorologiques. C'est une tranquillité d'esprit pour vous et pour tous ceux qui vous attendent à la maison.

### Comment fonctionne la fonctionnalité SOS?

Votre alerte SOS et vos coordonnées GPS seront envoyées à GEOS, notre partenaire professionnel de surveillance d'urgence 24h/24 7j/7. GEOS répondra à votre urgence et enverra de l'aide à votre emplacement. De plus, vous pourrez utiliser notre application gratuite pour échanger des messages! Et si votre situation change, vous pouvez annuler le SOS via le périphérique ou l'application ZOLEO.