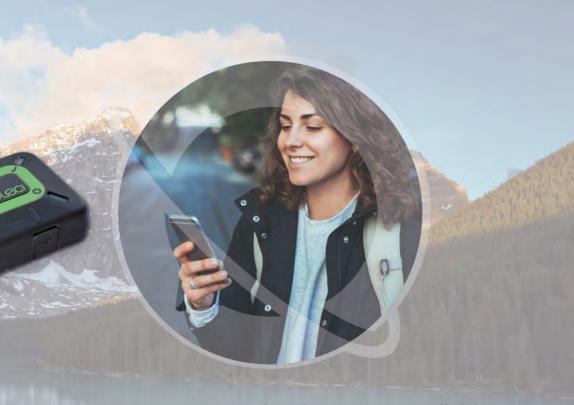

## Lorsque vous êtes dans la couverture cellulaire ...

De façon tout à fait unique, l'application ZOLEO transmet les messages de manière transparente via les réseaux cellulaires et Wi-Fi. Vous recevrez le message, même si votre communicateur satellite ZOLEO est éteint ou utilisé par un ami!

- Étend votre couverture de messagerie de manière transparente en transmettant par satellite, cellulaire et Wi-Fi
- Offre une expérience de messagerie familière
- Permet aux contacts de vous joindre facilement via votre numéro
  SMS ZOLEO et votre adresse de courriel dédiés
- Le prix est déterminé de façon à ce que vous puissiez avoir un meilleur rapport qualité/prix qu'avec les autres communicateurs basés sur Iridium