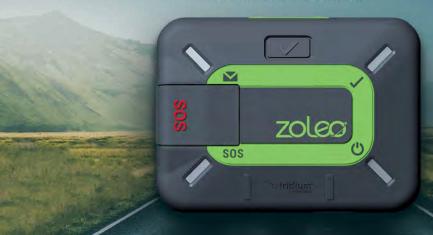

# LA MESSAGERIE GLOBALE TRANSPARENTE POUR LES TÉLÉPHONES INTELLIGENTS EST ARRIVÉE

Rencontrez ZOLEO

# Pour ceux qui s'aventurent au-delà de la couverture mobile

Seul ZOLEO fonctionne avec votre téléphone ou votre tablette pour fournir une messagerie globale qui vous suit au-delà de la couverture mobile. Il comprend également des fonctionnalités de sécurité supplémentaires sur lesquelles vous pouvez compter dans le monde entier.

## Découvrir ZOLEO

Compact et durable, ZOLEO est doté d'une batterie longue durée et d'une résistance à l'eau supérieure. Vous pouvez compter sur lui partout où vous allez.

\*Les fonctionnalités de SOS et d'enregistrement fonctionnent directement depuis le périphérique ou via l'application ZOLEO