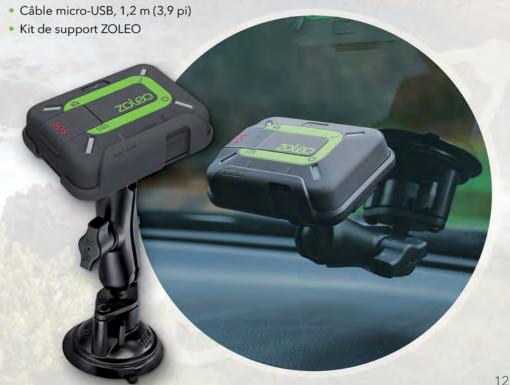

### Comprend

Support principal

**ZOLEO** Kit de support

- Insert de remplissage de sangle (largeur jusqu'à 2,5 cm)
- Insert de ceinture
- Insert de montage de caméra

## **ZOLEO** Kit de montage universel

Sécurisez et chargez le périphérique ZOLEO sur le pare-brise d'un véhicule ou d'un bateau ou sur n'importe quelle fenêtre. Comprend le kit de support complet, un chargeur de voiture USB et un support à ventouse RAM® Twist-Lock™ pour une tenue solide sur toute surface en verre ou en plastique non poreux.

## Comprend

- Support à ventouse RAM® Twist-Lock™ (avec adaptateur pour caméra à filetage 1/4"-20 et bras à douille ajustable)
- Chargeur de voiture USB, pour utilisation avec toute source d'alimentation 12-24 V