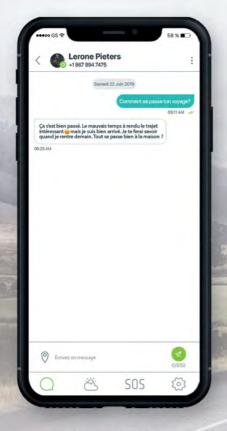

## Lorsque vous êtes dans la couverture cellulaire ...

De façon tout à fait unique, l'application ZOLEO transmet les messages de manière transparente via les réseaux cellulaires et Wi-Fi. Vous recevrez le message, même si votre communicateur satellite ZOLEO est éteint ou utilisé par un ami!

- Étend votre couverture de messagerie de manière transparente en transmettant par satellite, cellulaire et Wi-Fi
- Offre une expérience de messagerie familière
- Permet aux contacts de vous joindre facilement via votre numéro
  SMS ZOLEO et votre adresse de courriel dédiés
- Le prix est déterminé de façon à ce que vous puissiez avoir un meilleur rapport qualité/prix qu'avec les autres communicateurs basés sur Iridium