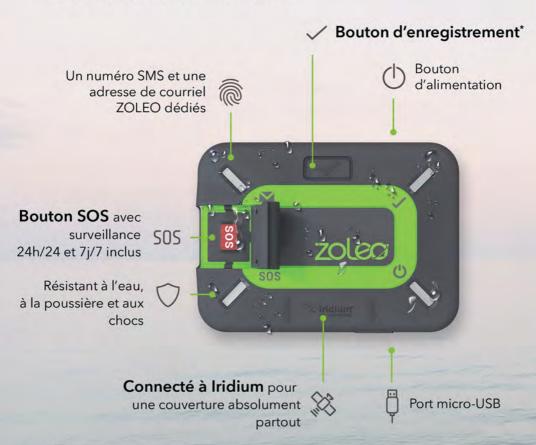

## Découvrir ZOLEO

Compact et durable, ZOLEO est doté d'une batterie longue durée et d'une résistance à l'eau supérieure. Vous pouvez compter sur lui partout où vous allez.

\*Les fonctionnalités de SOS et d'enregistrement fonctionnent directement depuis le périphérique ou via l'application ZOLEO

#### **Physique**

- Poids: 150 g (5,3 oz)
- IP68: résistant à la poussière et à l'eau (jusqu'à 1,5 m (4,9 pi) pendant 30 min)
- Alimentation d'entrée: connecteur micro-USB de type B
- Alertes sonores
- Résistant aux chocs: MIL-STD 810G

- Taille (Longueur x Largeur x Profondeur): 9,1 largeur × 6,6 longueur × 2,7 hauteur (cm) (3.58 largeur × 2.60 longueur × 1.06 hauteur (po))
- Bouton SOS couvert empêchant les fausses alarmes (également annulable)
- Puce GPS interne, sensible à la localisation (précision à 2,5 m (8,2 pi))
- Voyants LED pour: messages, SOS, enregistrement et puissance

#### Connectivité

- Réseau satellite Iridium
- Système mondial de navigation par satellite: GPS, GLONASS
- Se connecte à l'application via Bluetooth LE (un utilisateur connecté à la fois à une distance allant jusqu'à 50 m (164 pi)