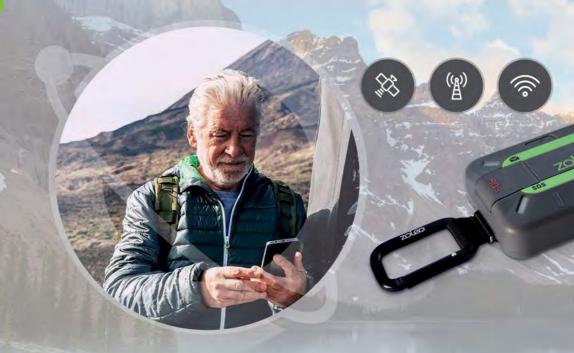

### Quand vous êtes au-delà de la couverture cellulaire ...

Votre appareil ZOLEO se connecte à notre application gratuite, sur votre téléphone ou votre tablette, afin que vous puissiez envoyer et recevoir des messages n'importe où sur la planète via le réseau satellite Iridium\*.

\*Lorsqu'il n'y a pas de couverture cellulaire ou Wi-Fi, ZOLEO transmet les messages via le réseau satellite Iridium. Iridium couvre tous les coins de la planète, y compris les masses continentales, les océans et les voies aériennes.