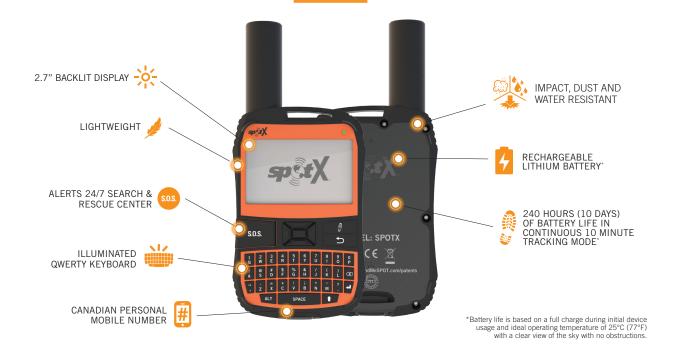

#### **DESIGN FEATURES**

SPOT X is designed with a sunlight-readable illuminated display & keyboard, water and shock resistant for maximum durability, and incredibly long battery life. These user friendly design features make it the easiest to use satellite messaging device available.

#### **SPOT X SPECIFICATIONS**

HEIGHT: 16.61 cm (6.54 in) WIDTH: 7.37 cm (2.9 in) THICKNESS: 2.39 cm (0.94 in) WEIGHT: 198.4 g (7.0 oz) DURABILITY: Impact, Dust and Water Resistant (IP67) BATTERY TYPE: Rechargeable Lithium Polymer Battery