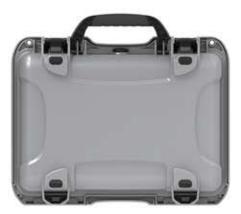

**ESTIMATED** WEIGHT 5.9lbs(2.68kg)

**NANUK** 923 FEATURES

Available in 6 standard NANUK colors

- IP67 rated water and dust resistance
- Reinforced padlock inserts
- Lid stay (110 degrees)
- Overlapping lid including at rear of case

- Top and bottom panel mount
- Removable hinge pin
- Large NANUK handle
- Handle stay

- Screw bosses in lid for mounting accessories
- Integrated shoulder strap attachment
- 2 x TSA latches
- Rubber non-skid feet