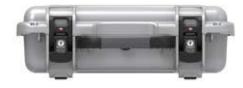

## NANUK 923

INTERIOR DIMENSIONS 16.69" x 11.29" x 5.43" 424mm x 287mm x 138mm

**EXTERIOR** DIMENSIONS 18.55" x 14.35" x 6.32" 471mm x 364mm x 161mm

NANUK 123

The new **NANUK 923** case has been optimized to fit most 15" and smaller laptops with a customized insert.